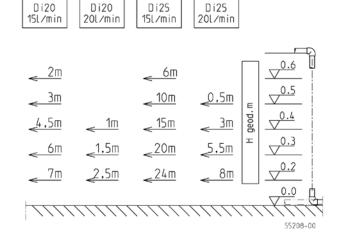

## **PERFORMANCE**

| Туре              | Delivery head H[m] | 0.4 | 0.6 | 0.8 | 1  |
|-------------------|--------------------|-----|-----|-----|----|
| Plancofix Connect | Flow rate Q[I/min] | 23  | 19  | 14  | 10 |

Specifications can be changed without notice. Performance subject to ISO 9906 tolerances.

D 157-2306