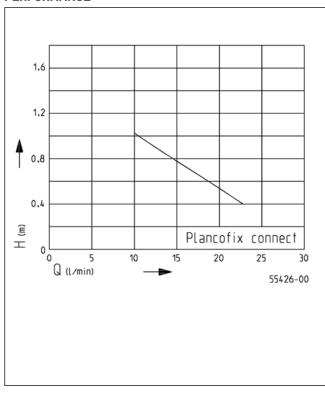

## **PERFORMANCE**

| Туре              | Delivery head H[m] | 0.4 | 0.6 | 0.8 | 1  |
|-------------------|--------------------|-----|-----|-----|----|
| Plancofix Connect | Flow rate Q[I/min] | 23  | 19  | 14  | 10 |

Specifications can be changed without notice. Performance subject to ISO 9906 tolerances.

D 157-2306

# Performance

55153-00