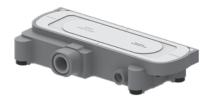

# **DESCRIPTION**

The Plancofix Connect is a VDE-tested floor drain pump that is installed with shower channels from DALLMER. With the Plancofix Connect it is possible to install ground level/low level showers even in places where it was previously not possible due to a lack of free fall. It must not be used for backwater protection.

Recessed into the screed, the Plancofix Connect forms the floor drain in tileable showers. The incoming water is pumped to the nearest gravity pipe via a 1" pressure pipe. The hand-over point to the gravity pipe should be 15 cm higher than the Plancofix.

# **SCOPE OF SUPPLY**

Ready-to-connect unit made of high-strength plastic, synchronous motor with non-blocking hydraulics, insulating tray for sound compensation, feet for height adjustment, sealing fleece for connection to the damp-proofing, installation aids and site