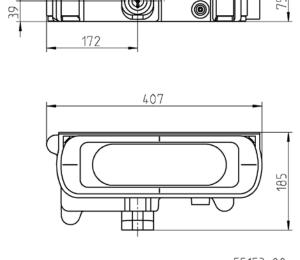

The Plancofix Connect requires an installation depth of 7.5 cm including the insulation tray. Together with the DALLMER shower channels CeraWall Connect, CeraFloor Connect or CeraFrame Connect, the Plancofix Connect forms a safely functioning unit. In some countries these shower channels are distributed by HL Hutterer & Lechner GmbH.

## Dimensions Plancofix Connect (mm)