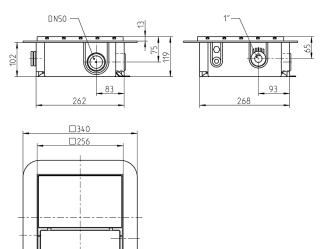

| Pump            | Horizontal, single-stage | Pressure outlet | 1" IG  |
|-----------------|--------------------------|-----------------|--------|
| Mounted circuit | Yes                      | Weight          | 3.7 kg |

#### **ELECTRICAL DATA**

| Voltage         | 1/N/PE~230 V | Wires              | 3G0,75 GR                |
|-----------------|--------------|--------------------|--------------------------|
| Motor rating P1 | 65 W         | Winding thermostat | Yes                      |
| Current         | 0.44 A       | Motor protection   | Installed in the winding |
| Power line      | 5m H05VV-F   | Plug               | Without                  |

#### **PLANCOFIX**

| Туре      | Code No. |  |
|-----------|----------|--|
| Plancofix | JP44685  |  |

## Dimensions Plancofix (mm)



45182-02

## Example of installation