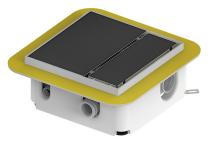

FLOOR DRAINAGE PUMPS

- Installation depth 10.5 cm
- Inlet from above through the floor drain or from the side
- Drain can be tiled or in stainless steel
- Seal collar for attaching to the customer's thin-bed waterproofing system
- Easy cleaning and maintenance
- Optional secondary drain

## DESCRIPTION

Plancofix is a floor drainage pump that allows barrier-free or low entry showers to be fitted even where the lack of a gravity drain ruled out this option in the past. It must not be used for back flow protection.

Set into the screed, the Plancofix forms the floor drain in tiled showers. The incoming water is pumped to the nearest downpipe through a 1 inch pressure pipe. The transfer point into the downpipe must be at least 25 cm above the Plancofix.

The inflow from the shower can enter either directly from above through the floor drain, or from the side through a connecting branch.

# SCOPE OF SUPPLY

Ready to connect unit with tileable floor drain, synchronous motor with non-chlogging hydraulics, insulating tray for sound

compensation, height adjustment feet and ready-prepared for connection to a sealing membrane.