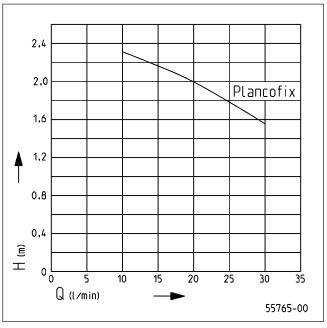

## PERFORMANCE

| Туре      | Delivery head H [m] | 1.5 | 2  | 2.3 |
|-----------|---------------------|-----|----|-----|
| Plancofix | Flow rate Q[I/min]  | 31  | 20 | 10  |

Specifications can be changed without notice. Performance subject to ISO 9906 tolerances.