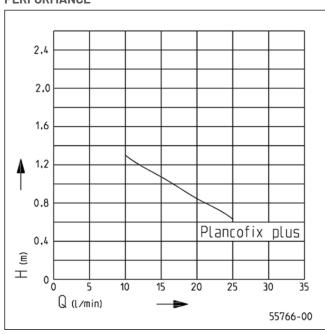

#### **PERFORMANCE**

| Туре           | Delivery head H[m] | 0.5 | 1  | 1.3 |
|----------------|--------------------|-----|----|-----|
| Plancofix plus | Flow rate Q[I/min] | 26  | 16 | 10  |

Specifications can be changed without notice. Performance subject to ISO 9906 tolerances.