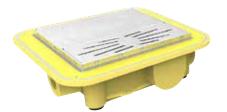

#### **DESCRIPTION**

Plancofix Plus is a floor drainage pump that allows barrier-free or low entry showers to be fitted even where the lack of a gravity drain ruled out this option in the past. It must not be used for back flow protection.

Set into the screed, the Plancofix Plus forms the floor drain in tiled showers. The incoming water is pumped to the nearest downpipe through a 1 inch pressure pipe. The transfer point into the downpipe must be at least 25 cm above the Plancofix.

The inflow from the shower can enter either directly from above through the floor drain, or from the side through a connecting branch.

The Plancofix plus has a smaller motor, which allows the a lower installation depth of 9 cm including the insulation tray. It is recommended for installation situations where only very low heights must be overcome.