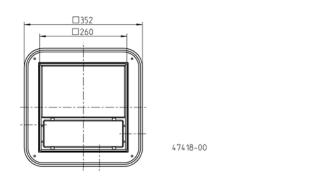

e-stage | Pressure outlet | 1" IG |
|-----------------|--------------------------|-----------------|-------|
| Mounted circuit | Yes                      | Weight          | 4 kg  |

#### **ELECTRICAL DATA**

| Voltage         | 1/N/PE~230 V | Wires              | 3G0,75 GR                |
|-----------------|--------------|--------------------|--------------------------|
| Motor rating P1 | 30 W         | Winding thermostat | Yes                      |
| Current         | 0.2 A        | Motor protection   | Installed in the winding |
| Power line      | 5m H05VV-F   | Plug               | Without                  |

#### **PLANCOFIX PLUS**

| Туре           | Code No. |  |
|----------------|----------|--|
| Plancofix plus | JP47014  |  |

#### Dimensions Plancofix plus (mm)

# DN50 1" 8



#### Example of installation