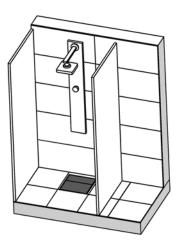

single-stage | Pressure outlet | 1" IG  |
|-----------------|--------------------------|-----------------|--------|
| Mounted circuit | Yes                      | Weight          | 3.7 kg |

## ELECTRICAL DATA

| Voltage         | 1/N/PE~230 V | Wires              | 3G0,75 GR                |
|-----------------|--------------|--------------------|--------------------------|
| Motor rating P1 | 65 W         | Winding thermostat | Yes                      |
| Current         | 0.44 A       | Motor protection   | Installed in the winding |
| Power line      | 5m H05VV-F   | Plug               | Without                  |

#### **PLANCOFIX**

| Туре      | Code No. |  |
|-----------|----------|--|
| Plancofix | JP44685  |  |

# Dimensions Plancofix (mm)



45182-02



Example of installation