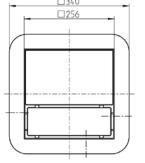

p            | Horizontal, single-stage | Pressure outlet | 1" IG  |
|-----------------|--------------------------|-----------------|--------|
| Mounted circuit | Yes                      | Weight          | 3.7 kg |

## ELECTRICAL DATA

| Voltage         | 1/N/PE~230 V | Wires              | 3G0,75 GR                |
|-----------------|--------------|--------------------|--------------------------|
| Motor rating P1 | 65 W         | Winding thermostat | Yes                      |
| Current         | 0.44 A       | Motor protection   | Installed in the winding |
| Power line      | 5m H05VV-F   | Plug               | Without                  |

#### **PLANCOFIX**

| Туре      | Code No. |  |
|-----------|----------|--|
| Plancofix | JP44685  |  |

# Dimensions Plancofix (mm)



45182-02



Example of installation