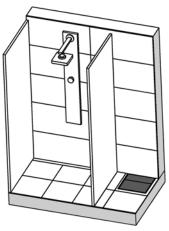

ngle-stage | Pressure outlet | 1" IG  |
|-----------------|--------------------------|-----------------|--------|
| Mounted circuit | Yes                      | Weight          | 3.7 kg |

## ELECTRICAL DATA

| Voltage         | 1/N/PE~230 V | Wires              | 3G0,75 GR                |
|-----------------|--------------|--------------------|--------------------------|
| Motor rating P1 | 65 W         | Winding thermostat | Yes                      |
| Current         | 0.44 A       | Motor protection   | Installed in the winding |
| Power line      | 5m H05VV-F   | Plug               | Without                  |

#### **PLANCOFIX**

| Туре      | Code No. |  |
|-----------|----------|--|
| Plancofix | JP44685  |  |

# Dimensions Plancofix (mm)



45182-02



Example of installation