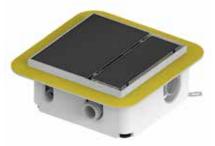

FLOOR DRAINAGE PUMPS

- Installation depth 10.5 cm
- Inlet from above through the floor drain or from the side
- Drain can be tiled or in stainless steel
- Seal collar for attaching to the customer's thin-bed waterproofing system
- Easy cleaning and maintenance
- Optional secondary drain

#### DESCRIPTION

Plancofix is a floor drainage pump that allows barrier-free or low entry showers to be fitted even where the lack of a gravity drain ruled out this option in the past. It must not be used for back flow protection.

Set into the screed, the Plancofix forms the floor drain in tiled showers. The incoming water is pumped to the nearest downpipe through a 1 inch pressure pipe. The transfer point into the downpipe must be at least 25 cm above the Plancofix.

The inflow from the shower can enter either directly from above through the floor drain, or from the side through a connecting branch.