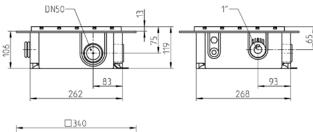

ATA**

| Pump            | Horizontal, single-stage | Pressure outlet | 1" IG  |
|-----------------|--------------------------|-----------------|--------|
| Mounted circuit | Yes                      | Weight          | 3.7 kg |

## ELECTRICAL DATA

| Voltage         | 1/N/PE~230 V | Wires              | 3G0,75 GR                |
|-----------------|--------------|--------------------|--------------------------|
| Motor rating P1 | 65 W         | Winding thermostat | Yes                      |
| Current         | 0.44 A       | Motor protection   | Installed in the winding |
| Power line      | 5m H05VV-F   | Plug               | Without                  |

#### **PLANCOFIX**

| Туре      | Code No. |  |
|-----------|----------|--|
| Plancofix | JP44685  |  |

# Dimensions Plancofix (mm)



45182-02



Example of installation