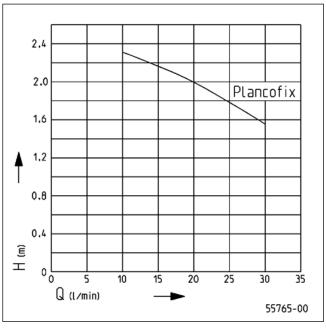

# PERFORMANCE

| Туре      | Delivery head H [ m ] | 1.5 | 2  | 2.3 |
|-----------|-----------------------|-----|----|-----|
| Plancofix | Flow rate Q[I/min]    | 31  | 20 | 10  |

Specifications can be changed without notice. Performance subject to ISO 9906 tolerances.